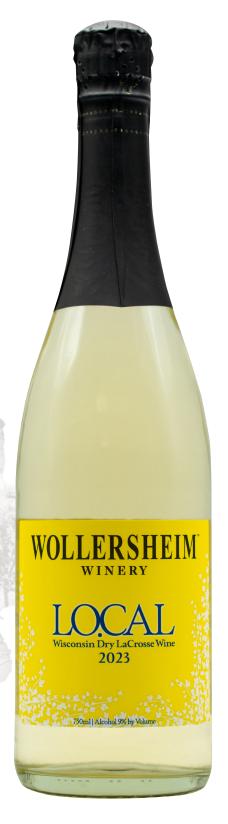

## Lo.Cal

## Wisconsin Dry Sparkling White

A dry wine made from local LaCrosse grapes that is naturally low in sugar, at 79 calories. Bursting with perfume of fresh white flowers and citrus.

Grape: 100% LaCrosse, Wisconsin grown

Production Method: Cold fermentation to completely dry, carbonation

Sweetness: Dry

Alcohol: 9%

Serving Temperature: Chilled

Aging Potential: Enjoy young

Serve with: Summer fare such as fresh fruit or vegetables, crackers & cheese, seafood

History: Started making Lo.Cal in 2023